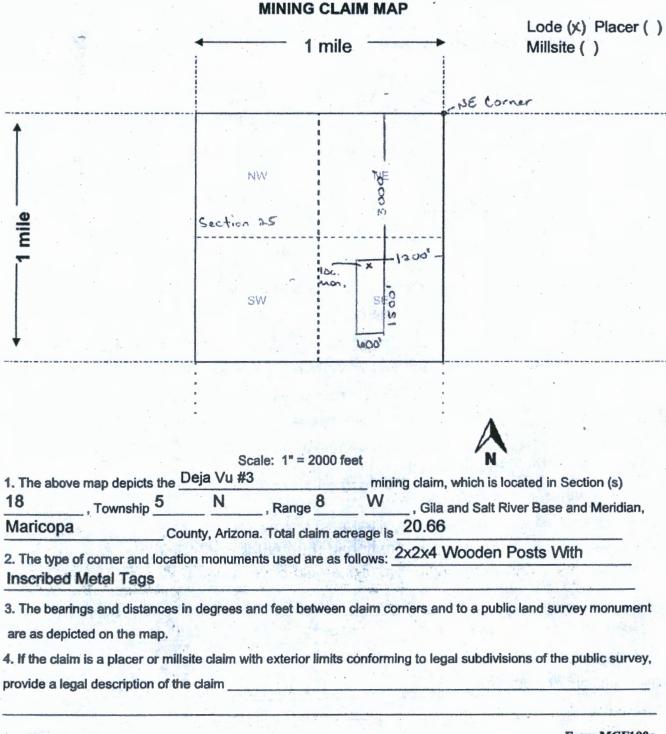

| LOCATION NOTICE FOR LODE MINING CLAIM                                                          | 1 200                                       |
|------------------------------------------------------------------------------------------------|---------------------------------------------|
| ☐ Amendment BLM Serial #                                                                       | RIM RIM                                     |
| NOTICE IS HEREBY GIVEN that the Deja Vu #3                                                     | Date                                        |
| lode mining claim has been located                                                             | Stomp                                       |
| by Steve Karolyi whose current mailing                                                         | Stamp A A A A A A A A A A A A A A A A A A A |
| address is PO Box 74353                                                                        |                                             |
| Phoenix, AZ 85087                                                                              |                                             |
| The general course of this claim is North - South                                              | and it is situated in Maricopa              |
| County, Arizona. This claim is 1500 feet in length and 600                                     | feet in width.                              |
| 20.66 Total Claim Acreage. This claim runs from the location monum                             |                                             |
| is posted on the centerline of the claim approximately 50 feet in a East direction to the West |                                             |
| monuments, one at each corner and one at the center of each end line                           |                                             |
| The location monument on which this notice is posted is situated within                        |                                             |
| N , Range 8 W , Gila Salt River Base and Meridian, Ariz                                        |                                             |
| of the following quarter section(s), section(s), Township(s) and Range(s                       | SE 1/4 of Section 25,                       |
| Township 5 North, Range 8 West                                                                 | 3)                                          |
| Gila Salt River Base and Meridian, Arizona.                                                    |                                             |
| The locality of this claim with reference to some natural object or perma                      | anent monument and additional information   |
| (if any) concerning its locality are as follows: Location Monumer                              |                                             |
| West of the NE Corner of Section 25, Township 5 N                                              |                                             |
|                                                                                                | information is shown on the attached map.   |
| DATED AND POSTED on the ground this 30 day of April                                            | , 2020                                      |
| LOCATOR(s) AGENT                                                                               |                                             |
| Print Name(s) Steve Karolyi                                                                    |                                             |
| Signature(s)                                                                                   | A 2 A 2 A 2 A 2 A 2 A 2 A 2 A 2 A 2 A 2     |
|                                                                                                | Form MCF100                                 |
|                                                                                                | Revised July 2014                           |