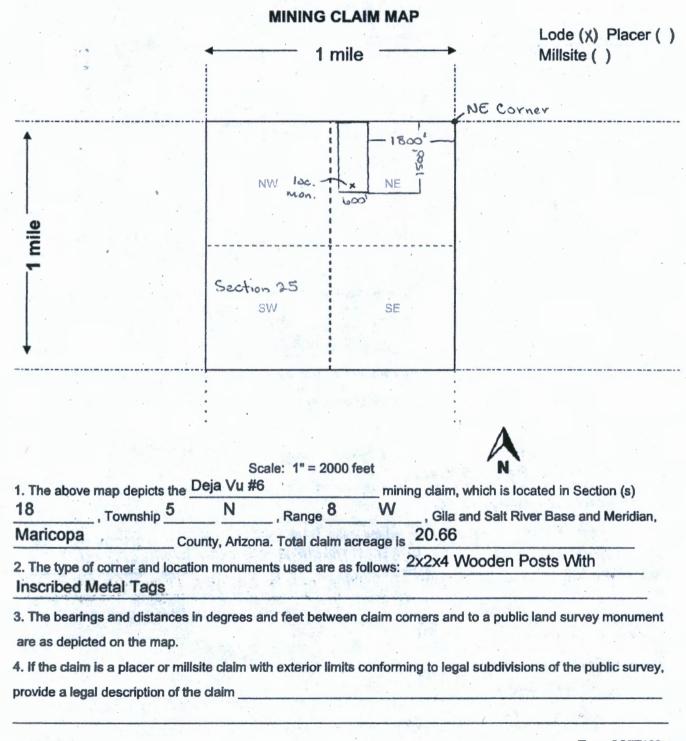

| LOCATION NOTICE FOR LODE MINING CLAIM                                                          | 1 200                                       |
|------------------------------------------------------------------------------------------------|---------------------------------------------|
| ☐ Amendment BLM Serial #                                                                       | RIM RIM                                     |
| NOTICE IS HEREBY GIVEN that the Deja Vu #3                                                     | Date                                        |
| lode mining claim has been located                                                             | Stomp                                       |
| by Steve Karolyi whose current mailing                                                         | Stamp A A A A A A A A A A A A A A A A A A A |
| address is PO Box 74353                                                                        |                                             |
| Phoenix, AZ 85087                                                                              |                                             |
| The general course of this claim is North - South                                              | and it is situated in Maricopa              |
| County, Arizona. This claim is 1500 feet in length and 600                                     | feet in width.                              |
| 20.66 Total Claim Acreage. This claim runs from the location monum                             |                                             |
| is posted on the centerline of the claim approximately 50 feet in a East direction to the West |                                             |
| monuments, one at each corner and one at the center of each end line                           |                                             |
| The location monument on which this notice is posted is situated within                        |                                             |
| N , Range 8 W , Gila Salt River Base and Meridian, Ariz                                        |                                             |
| of the following quarter section(s), section(s), Township(s) and Range(s                       | SE 1/4 of Section 25,                       |
| Township 5 North, Range 8 West                                                                 | 3)                                          |
| Gila Salt River Base and Meridian, Arizona.                                                    |                                             |
| The locality of this claim with reference to some natural object or perma                      | anent monument and additional information   |
| (if any) concerning its locality are as follows: Location Monumer                              |                                             |
| West of the NE Corner of Section 25, Township 5 N                                              |                                             |
|                                                                                                | information is shown on the attached map.   |
| DATED AND POSTED on the ground this 30 day of April                                            | , 2020                                      |
| LOCATOR(s) AGENT                                                                               |                                             |
| Print Name(s) Steve Karolyi                                                                    |                                             |
| Signature(s)                                                                                   | A 2 A 2 A 2 A 2 A 2 A 2 A 2 A 2 A 2 A 2     |
|                                                                                                | Form MCF100                                 |
|                                                                                                | Revised July 2014                           |