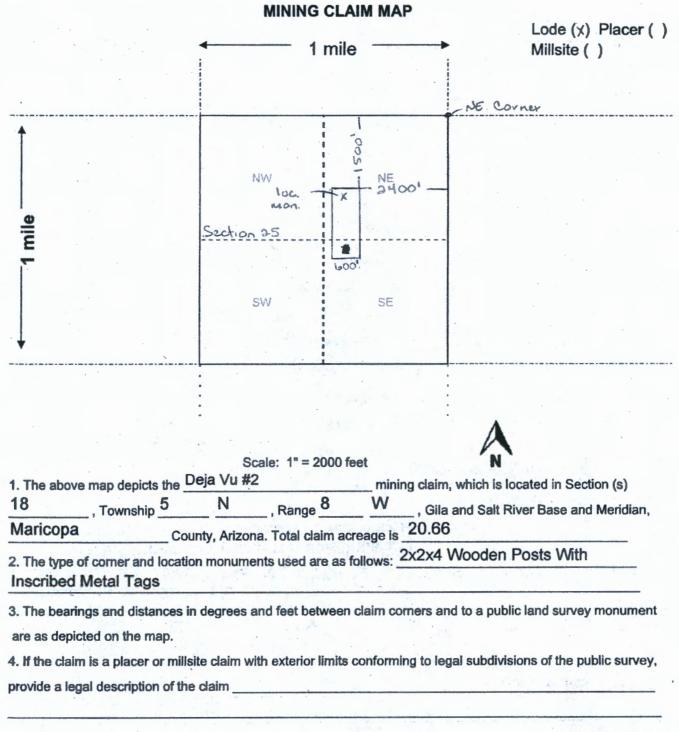

| LOCATION NOTICE FOR LODE MINING CLAIM                                                                                                                                                                                                |                       | 碧           | 2020    |                     |
|--------------------------------------------------------------------------------------------------------------------------------------------------------------------------------------------------------------------------------------|-----------------------|-------------|---------|---------------------|
| ☐ Amendment BLM Serial #                                                                                                                                                                                                             |                       | 9           | <u></u> |                     |
| NOTICE IS HEREBY GIVEN that the Deja Vu #2                                                                                                                                                                                           | BLM<br>Date           | 菜           | 1       |                     |
| lode mining claim has been located                                                                                                                                                                                                   | Stamp                 | A           | on      | 4                   |
| bySteve Karolyi whose current mailing                                                                                                                                                                                                |                       | ARIZO       | ĕò.     |                     |
| address is PO Box 74353                                                                                                                                                                                                              |                       | 3           |         |                     |
| Phoenix, AZ 85087                                                                                                                                                                                                                    |                       |             | 1.8     | 50%                 |
| The general course of this claim is North - South                                                                                                                                                                                    | and it is situated in | Maric       | ора     | 53                  |
| County, Arizona. This claim is 1500 feet in length and 600                                                                                                                                                                           | feet in width.        |             |         |                     |
| 20.66 Total Claim Acreage. This claim runs from the location monum                                                                                                                                                                   |                       | ocation n   | otice   |                     |
| is posted on the centerline of the claim approximately 50 feet in a East direction to the West                                                                                                                                       | n a South dire        | ction to th | ne No   | orth<br>ed by six   |
| monuments, one at each corner and one at the center of each end line                                                                                                                                                                 |                       |             |         |                     |
| The location monument on which this notice is posted is situated within N, Range 8, W, Gila Salt River Base and Meridian, Arizof the following quarter section(s), section(s), Township(s) and Range(structure of the Plance S, West | zona and this claim   | n encomp    | asses   | portions            |
| Township 5 North, Range 8 West                                                                                                                                                                                                       |                       | 2           |         |                     |
| Gila Salt River Base and Meridian, Arizona.                                                                                                                                                                                          |                       |             |         |                     |
| The locality of this claim with reference to some natural object or perma                                                                                                                                                            |                       |             |         |                     |
| (if any) concerning its locality are as follows: Location Monumer West of the NE Corner of Section 25, Township 5 N                                                                                                                  |                       |             | 210     | 10'                 |
| The above i                                                                                                                                                                                                                          | nformation is show    | vn on the   | attach  | ed map              |
| DATED AND POSTED on the ground this 30 day of April                                                                                                                                                                                  | , 2020                |             | 3 2.    |                     |
| LOCATOR(s) AGENT                                                                                                                                                                                                                     | ere i gradit          |             |         |                     |
| Print Name(s) Steve Karolyi                                                                                                                                                                                                          | - 1950 - L            |             |         | - 3                 |
| Signature(s)                                                                                                                                                                                                                         |                       |             |         |                     |
| 9                                                                                                                                                                                                                                    |                       | F           |         | MCF100<br>July 2014 |