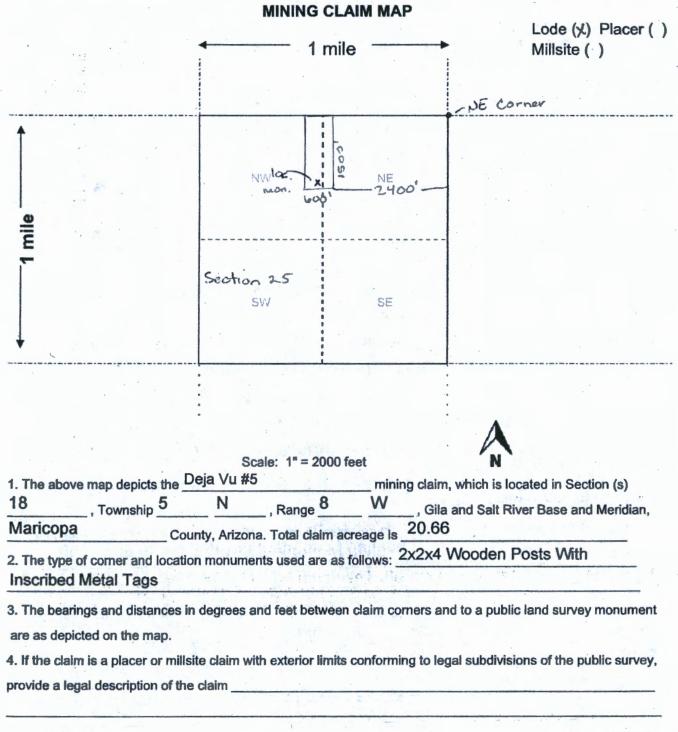

| LOCATION NOTICE FOR LODE MINING CLAIM                                                                                                                 | . 2                                                                                                                                                                                                                                                                                                                                                                                                                                                                                                                                                                                                                                                                                                                                                                                                                                                                                                                                                                                                                                                                                                                                                                                                                                                                                                                                                                                                                                                                                                                                                                                                                                                                                                                                                                                                                                                                                                                                                                                                                                                                                                                            |
|-------------------------------------------------------------------------------------------------------------------------------------------------------|--------------------------------------------------------------------------------------------------------------------------------------------------------------------------------------------------------------------------------------------------------------------------------------------------------------------------------------------------------------------------------------------------------------------------------------------------------------------------------------------------------------------------------------------------------------------------------------------------------------------------------------------------------------------------------------------------------------------------------------------------------------------------------------------------------------------------------------------------------------------------------------------------------------------------------------------------------------------------------------------------------------------------------------------------------------------------------------------------------------------------------------------------------------------------------------------------------------------------------------------------------------------------------------------------------------------------------------------------------------------------------------------------------------------------------------------------------------------------------------------------------------------------------------------------------------------------------------------------------------------------------------------------------------------------------------------------------------------------------------------------------------------------------------------------------------------------------------------------------------------------------------------------------------------------------------------------------------------------------------------------------------------------------------------------------------------------------------------------------------------------------|
| ☐ Amendment BLM Serial #                                                                                                                              | 7020                                                                                                                                                                                                                                                                                                                                                                                                                                                                                                                                                                                                                                                                                                                                                                                                                                                                                                                                                                                                                                                                                                                                                                                                                                                                                                                                                                                                                                                                                                                                                                                                                                                                                                                                                                                                                                                                                                                                                                                                                                                                                                                           |
| NOTICE IS HEREBY GIVEN that the Deja Vu #1                                                                                                            | BLM Date Stamp  BLM ARREST ARR |
| lode mining claim has been located                                                                                                                    | S 69 35                                                                                                                                                                                                                                                                                                                                                                                                                                                                                                                                                                                                                                                                                                                                                                                                                                                                                                                                                                                                                                                                                                                                                                                                                                                                                                                                                                                                                                                                                                                                                                                                                                                                                                                                                                                                                                                                                                                                                                                                                                                                                                                        |
| bySteve Karolyi whose current mailing                                                                                                                 | A 000                                                                                                                                                                                                                                                                                                                                                                                                                                                                                                                                                                                                                                                                                                                                                                                                                                                                                                                                                                                                                                                                                                                                                                                                                                                                                                                                                                                                                                                                                                                                                                                                                                                                                                                                                                                                                                                                                                                                                                                                                                                                                                                          |
| address is PO Box 74353                                                                                                                               | 9 99                                                                                                                                                                                                                                                                                                                                                                                                                                                                                                                                                                                                                                                                                                                                                                                                                                                                                                                                                                                                                                                                                                                                                                                                                                                                                                                                                                                                                                                                                                                                                                                                                                                                                                                                                                                                                                                                                                                                                                                                                                                                                                                           |
| Phoenix, AZ 85087                                                                                                                                     |                                                                                                                                                                                                                                                                                                                                                                                                                                                                                                                                                                                                                                                                                                                                                                                                                                                                                                                                                                                                                                                                                                                                                                                                                                                                                                                                                                                                                                                                                                                                                                                                                                                                                                                                                                                                                                                                                                                                                                                                                                                                                                                                |
| The general course of this claim is North - South                                                                                                     |                                                                                                                                                                                                                                                                                                                                                                                                                                                                                                                                                                                                                                                                                                                                                                                                                                                                                                                                                                                                                                                                                                                                                                                                                                                                                                                                                                                                                                                                                                                                                                                                                                                                                                                                                                                                                                                                                                                                                                                                                                                                                                                                |
| County, Arizona. This claim is 1500 feet in length and 600                                                                                            | feet in width.                                                                                                                                                                                                                                                                                                                                                                                                                                                                                                                                                                                                                                                                                                                                                                                                                                                                                                                                                                                                                                                                                                                                                                                                                                                                                                                                                                                                                                                                                                                                                                                                                                                                                                                                                                                                                                                                                                                                                                                                                                                                                                                 |
| 20.66 Total Claim Acreage. This claim runs from the location monume                                                                                   | ent on which this location notice                                                                                                                                                                                                                                                                                                                                                                                                                                                                                                                                                                                                                                                                                                                                                                                                                                                                                                                                                                                                                                                                                                                                                                                                                                                                                                                                                                                                                                                                                                                                                                                                                                                                                                                                                                                                                                                                                                                                                                                                                                                                                              |
| is posted on the centerline of the claim approximately 50 feet in                                                                                     | n a South direction to the North                                                                                                                                                                                                                                                                                                                                                                                                                                                                                                                                                                                                                                                                                                                                                                                                                                                                                                                                                                                                                                                                                                                                                                                                                                                                                                                                                                                                                                                                                                                                                                                                                                                                                                                                                                                                                                                                                                                                                                                                                                                                                               |
| end line and 300 feet in a East direction to the West                                                                                                 | end line. This claim is marked by six                                                                                                                                                                                                                                                                                                                                                                                                                                                                                                                                                                                                                                                                                                                                                                                                                                                                                                                                                                                                                                                                                                                                                                                                                                                                                                                                                                                                                                                                                                                                                                                                                                                                                                                                                                                                                                                                                                                                                                                                                                                                                          |
| monuments, one at each corner and one at the center of each end line                                                                                  | e of the claim.                                                                                                                                                                                                                                                                                                                                                                                                                                                                                                                                                                                                                                                                                                                                                                                                                                                                                                                                                                                                                                                                                                                                                                                                                                                                                                                                                                                                                                                                                                                                                                                                                                                                                                                                                                                                                                                                                                                                                                                                                                                                                                                |
| The location monument on which this notice is posted is situated within $\frac{N}{N}$ , Range $\frac{8}{N}$ , Gila Salt River Base and Meridian, Ariz |                                                                                                                                                                                                                                                                                                                                                                                                                                                                                                                                                                                                                                                                                                                                                                                                                                                                                                                                                                                                                                                                                                                                                                                                                                                                                                                                                                                                                                                                                                                                                                                                                                                                                                                                                                                                                                                                                                                                                                                                                                                                                                                                |
| of the following quarter section(s), section(s), Township(s) and Range(s Township 5 North, Range 8 West                                               | NE & SE 1/4 of Section 25,                                                                                                                                                                                                                                                                                                                                                                                                                                                                                                                                                                                                                                                                                                                                                                                                                                                                                                                                                                                                                                                                                                                                                                                                                                                                                                                                                                                                                                                                                                                                                                                                                                                                                                                                                                                                                                                                                                                                                                                                                                                                                                     |
| Gila Salt River Base and Meridian, Arizona.                                                                                                           |                                                                                                                                                                                                                                                                                                                                                                                                                                                                                                                                                                                                                                                                                                                                                                                                                                                                                                                                                                                                                                                                                                                                                                                                                                                                                                                                                                                                                                                                                                                                                                                                                                                                                                                                                                                                                                                                                                                                                                                                                                                                                                                                |
| The locality of this claim with reference to some natural object or perma                                                                             |                                                                                                                                                                                                                                                                                                                                                                                                                                                                                                                                                                                                                                                                                                                                                                                                                                                                                                                                                                                                                                                                                                                                                                                                                                                                                                                                                                                                                                                                                                                                                                                                                                                                                                                                                                                                                                                                                                                                                                                                                                                                                                                                |
| (if any) concerning its locality are as follows: Location Monumer West of the NE Corner of Section 25, Township 5 N                                   |                                                                                                                                                                                                                                                                                                                                                                                                                                                                                                                                                                                                                                                                                                                                                                                                                                                                                                                                                                                                                                                                                                                                                                                                                                                                                                                                                                                                                                                                                                                                                                                                                                                                                                                                                                                                                                                                                                                                                                                                                                                                                                                                |
| The above in                                                                                                                                          | nformation is shown on the attached map.                                                                                                                                                                                                                                                                                                                                                                                                                                                                                                                                                                                                                                                                                                                                                                                                                                                                                                                                                                                                                                                                                                                                                                                                                                                                                                                                                                                                                                                                                                                                                                                                                                                                                                                                                                                                                                                                                                                                                                                                                                                                                       |
| DATED AND POSTED on the ground this 30 day of April                                                                                                   | , 2020                                                                                                                                                                                                                                                                                                                                                                                                                                                                                                                                                                                                                                                                                                                                                                                                                                                                                                                                                                                                                                                                                                                                                                                                                                                                                                                                                                                                                                                                                                                                                                                                                                                                                                                                                                                                                                                                                                                                                                                                                                                                                                                         |
| LOCATOR(s) GENT                                                                                                                                       | K. Brasilian and Arthur Property                                                                                                                                                                                                                                                                                                                                                                                                                                                                                                                                                                                                                                                                                                                                                                                                                                                                                                                                                                                                                                                                                                                                                                                                                                                                                                                                                                                                                                                                                                                                                                                                                                                                                                                                                                                                                                                                                                                                                                                                                                                                                               |
| Print Name(s) Steve Karolyi                                                                                                                           | · The said with                                                                                                                                                                                                                                                                                                                                                                                                                                                                                                                                                                                                                                                                                                                                                                                                                                                                                                                                                                                                                                                                                                                                                                                                                                                                                                                                                                                                                                                                                                                                                                                                                                                                                                                                                                                                                                                                                                                                                                                                                                                                                                                |
| Signature(s)                                                                                                                                          |                                                                                                                                                                                                                                                                                                                                                                                                                                                                                                                                                                                                                                                                                                                                                                                                                                                                                                                                                                                                                                                                                                                                                                                                                                                                                                                                                                                                                                                                                                                                                                                                                                                                                                                                                                                                                                                                                                                                                                                                                                                                                                                                |
|                                                                                                                                                       | Form MCF100<br>Revised July 2014                                                                                                                                                                                                                                                                                                                                                                                                                                                                                                                                                                                                                                                                                                                                                                                                                                                                                                                                                                                                                                                                                                                                                                                                                                                                                                                                                                                                                                                                                                                                                                                                                                                                                                                                                                                                                                                                                                                                                                                                                                                                                               |